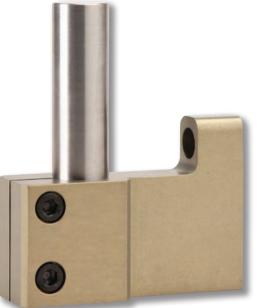

These versatile testers are customizable with different frames to accommodate test specimens of many sizes and shapes.

Tube Wall Thickness Up to 20 mm