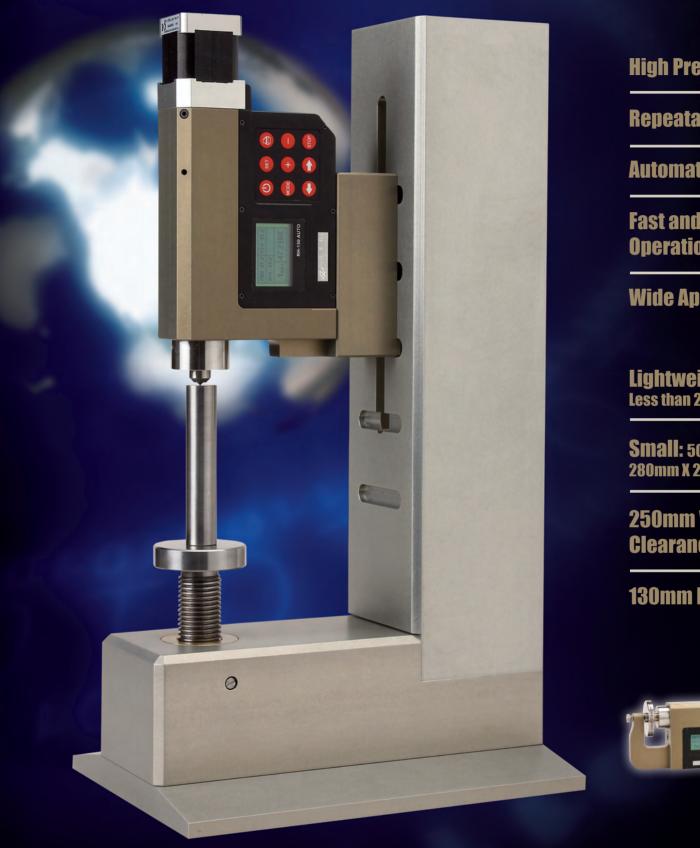

# RD-150AUTO · RD45AUTO (Super ficial) **MODULAR ROCKWELL HARDNESS TESTER**

**High Precision** 

Repeatable

Automatic

**Fast and Easy** Operation

Wide Application

Lightweight: Less than 20 Kg

Small: 500mm X 280mm X 200mm

**250mm Vertical Clearance** 

130mm Depth

# MAIN UNIT

**RD-150AUTO** and **RD-45AUTO** (Superficial) Modular Rockwell Hardness Testers are accurate advanced instruments built with precise force sensors and depth measurement systems for high repeatability and reliability. These automatic test machines are easy to use. Just push a button to get a precise test result in 10 seconds!