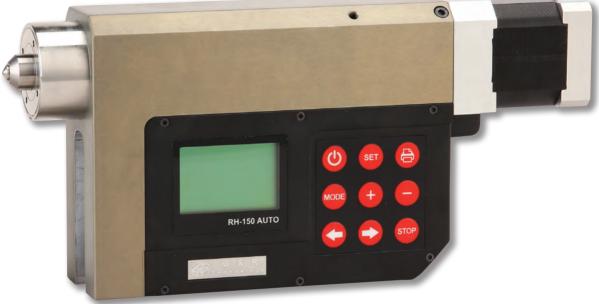

# MAIN UNIT

**RD-150AUTO** and **RD-45AUTO** (Superficial) Modular Rockwell Hardness Testers are accurate advanced instruments built with precise force sensors and depth measurement systems for high repeatability and reliability. These automatic test machines are easy to use. Just push a button to get a precise test result in 10 seconds!

## SPECIFICATIONS

|                        | RD-150AUTO                             | RD-45AUTO             |
|------------------------|----------------------------------------|-----------------------|
| Preliminary Load Kg(N) | 10 (98.07)                             | 3 (29.42)             |
| Total Test Force Kg(N) | 60, 100, 150                           | 15, 30, 45            |
|                        | (588.4, 980.7, 1471)                   | (147.1, 294.2, 441.3) |
| Test Scale             | A, B, C                                | 15N, 30N, 45N         |
|                        |                                        | 15T, 30T, 45T         |
| Test Load Control      | Load Cell Based Feedback Loop System   |                       |
| Test Cycle Type        | Motorized (Auto Load, Test and Return) |                       |
| Standards Compliant    | ASTM E18, ISO 6508, ASTM E140          |                       |
| Resolution             | 0.1 HR                                 |                       |
| Data Output            | Bluetooth (to Printer), USB (to PC)    |                       |
| Data Memory            | 1000 Test Results                      |                       |
| Battery                | Rechargeable Li-ion Battery            |                       |
|                        | Work Time 6 hours                      |                       |
|                        | Charge Time 2 hours                    |                       |
| Weight                 | 2 Kg                                   |                       |
| Dimensions             | 200mm X 110mm X 46mm                   |                       |