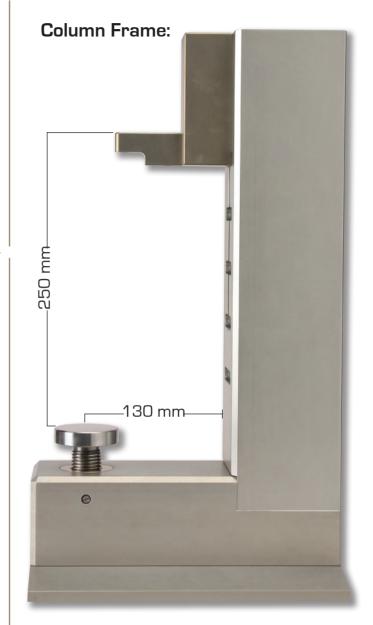

B (to PC)    |                       |
| Data Memory            | 1000 Test Results                      |                       |
| Battery                | Rechargeable Li-ion Battery            |                       |
|                        | Work Time 6 hours                      |                       |
|                        | Charge Time 2 hours                    |                       |
| Weight                 | 2 Kg                                   |                       |
| Dimensions             | 200mm X 110mm X 46mm                   |                       |

These versatile testers are customizable with different frames to accommodate test specimens of many sizes and shapes.







Tube Wall Thickness Up to 20 mm

### **Certified Tester Blocks and Indenters**





#### **Bluetooth Printer**