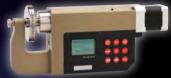

# MAIN UNIT

**RD-150AUTO** and **RD-45AUTO** (Superficial) Modular Rockwell Hardness Testers are accurate advanced instruments built with precise force sensors and depth measurement systems for high repeatability and reliability. These automatic test machines are easy to use. Just push a button to get a precise test result in 10 seconds!

## SPECIFICATIONS

|                        | RD-150AUTO                             | RD-45AUTO             |
|------------------------|----------------------------------------|-----------------------|
| Preliminary Load Kg(N) | 10 (98.07)                             | 3 (29.42)             |
| Total Test Force Kg(N) | 60, 100, 150                           | 15, 30, 45            |
|                        | (588.4, 980.7, 1471)                   | (147.1, 294.2, 441.3) |
| Test Scale             | A, B, C                                | 15N, 30N, 45N         |
|                        |                                        | 15T, 30T, 45T         |
| Test Load Control      | Load Cell Based Feedback Loop System   |                       |
| Test Cycle Type        | Motorized (Auto Load, Test and Return) |                       |
| Standards Compliant    | ASTM E18, ISO 6508, ASTM E140          |                       |
| Resolution             | 0.1 HR                                 |                       |
| Data Output            | Bluetooth (to Printer), USB (to PC)    |                       |
| Data Memory            | 1000 Test Results                      |                       |
| Battery                | Rechargeable Li-ion Battery            |                       |
|                        | Work Time 6 hours                      |                       |
|                        | Charge Time 2 hours                    |                       |
| Weight                 | 2 Kg                                   |                       |
| Dimensions             | 200mm X 110mm X 46mm                   |                       |