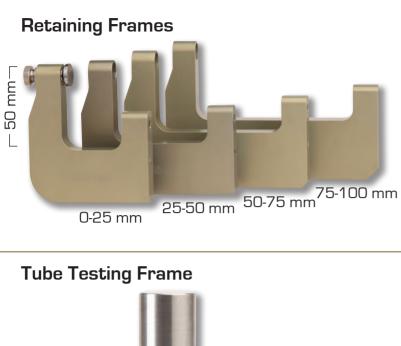

These versatile testers are customizable with different frames to accommodate test specimens of many sizes and shapes.

Tube Wall Thickness Up to 20 mm